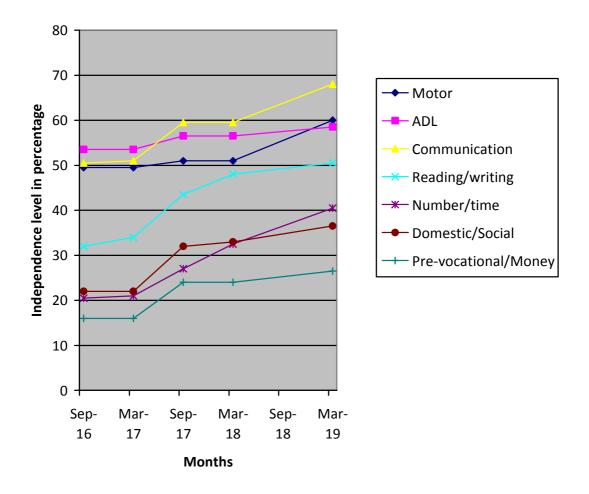

## <u>Medical Report</u>

| Usisht / Waisht                                                            | Current Report                                                                                                                       |                                                                                                                                                                                                                                             | Previous Report |                                       | Initial stage report     |                                                             |                   |  |  |
|----------------------------------------------------------------------------|--------------------------------------------------------------------------------------------------------------------------------------|---------------------------------------------------------------------------------------------------------------------------------------------------------------------------------------------------------------------------------------------|-----------------|---------------------------------------|--------------------------|-------------------------------------------------------------|-------------------|--|--|
| Height/ Weight                                                             | 1300                                                                                                                                 | 130cm/21kg                                                                                                                                                                                                                                  |                 | 130cm/21kg                            |                          | 130cm/20kg                                                  |                   |  |  |
| Exercises Give                                                             | n                                                                                                                                    | Applian                                                                                                                                                                                                                                     |                 | ces Given                             |                          | Physical Progress                                           |                   |  |  |
| Balance Activities , Str<br>Activities , Gait tra                          |                                                                                                                                      |                                                                                                                                                                                                                                             |                 | Nil                                   |                          | Able to stand and walk with<br>support of assistive device. |                   |  |  |
| Class (*)                                                                  | Primary                                                                                                                              | Primary                                                                                                                                                                                                                                     |                 |                                       |                          |                                                             |                   |  |  |
| Report Period                                                              | Mar 201                                                                                                                              | Mar 2018 to Sep 2018                                                                                                                                                                                                                        |                 |                                       |                          |                                                             |                   |  |  |
| Severity of Intellectua<br>Disability                                      | 1                                                                                                                                    | Moderate Intellectual disability                                                                                                                                                                                                            |                 |                                       |                          |                                                             |                   |  |  |
| Assessment                                                                 |                                                                                                                                      |                                                                                                                                                                                                                                             |                 | Sep 2016<br>(Initial<br>assessment**) |                          | p 201<br>(%)                                                | 8 Mar 2019<br>(%) |  |  |
| (**-% represents<br>assessment based on<br>normal development of<br>100% ) | 1.Motor                                                                                                                              | 1.Motor Activities                                                                                                                                                                                                                          |                 | 49.5                                  |                          | 60                                                          | 60                |  |  |
|                                                                            | 2.Activit<br>Living                                                                                                                  | 2.Activities of Daily<br>Living                                                                                                                                                                                                             |                 | 53.5                                  |                          | 58.5                                                        | 58.5              |  |  |
|                                                                            | 3.Comm                                                                                                                               | 3.Communication                                                                                                                                                                                                                             |                 | 50.5                                  |                          | 68                                                          | 68                |  |  |
|                                                                            | 4.Readi                                                                                                                              | 4.Reading/ Writing                                                                                                                                                                                                                          |                 | 32                                    |                          | 48.5                                                        | 50.5              |  |  |
|                                                                            | 5.Numb                                                                                                                               | 5.Number/ Time                                                                                                                                                                                                                              |                 | 20.5                                  |                          | 38.5                                                        | 40.5              |  |  |
|                                                                            | Skills                                                                                                                               |                                                                                                                                                                                                                                             |                 | 22                                    |                          | 36.5                                                        | 36.5              |  |  |
|                                                                            |                                                                                                                                      | 7.Pre Vocational /<br>Money Concept                                                                                                                                                                                                         |                 | 16                                    |                          | 25.5                                                        | 26.5              |  |  |
| Extra Curricular /                                                         | N                                                                                                                                    | Nature of Program                                                                                                                                                                                                                           |                 |                                       | of prograi<br>ticipation |                                                             |                   |  |  |
| Participation                                                              | Cultural                                                                                                                             |                                                                                                                                                                                                                                             | -               |                                       | -                        |                                                             | _                 |  |  |
|                                                                            | Sports                                                                                                                               |                                                                                                                                                                                                                                             |                 | -                                     |                          | -                                                           |                   |  |  |
|                                                                            | Drawing                                                                                                                              | Drawing                                                                                                                                                                                                                                     |                 |                                       | -                        |                                                             | -                 |  |  |
| Progress Report                                                            | Since joining, he has improved 13.79% on average out of seven areas in period of 30 months based on BASIC-MR Scale provided by NIMH. |                                                                                                                                                                                                                                             |                 |                                       |                          |                                                             |                   |  |  |
| Comments                                                                   | • F<br>• \<br>• F<br>• H                                                                                                             | At present we are teaching <ul> <li>Read five printed words.</li> <li>Write own address.</li> <li>Follow yesterday,today&amp;tomorrow.</li> <li>Know duties of various occupation.</li> <li>Go inside school yard and come back.</li> </ul> |                 |                                       |                          |                                                             |                   |  |  |